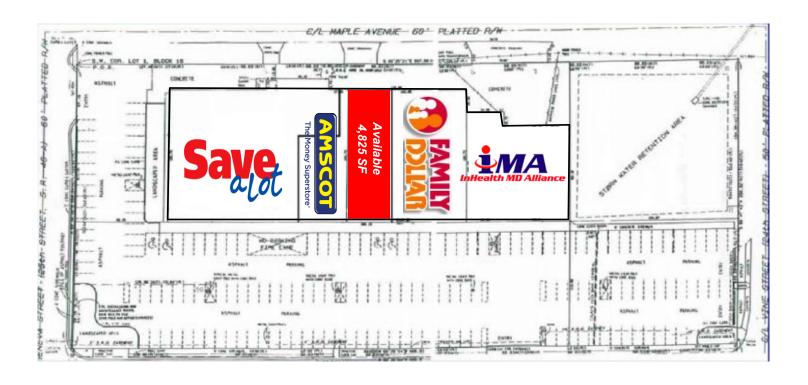

### **Property Highlights**

- Great Sanford Location! NWC of French Ave (US Hwy 17-92) & 25th Street (SR46-A).
- Signalized intersection with easy access and plenty of parking.
- 10 Minutes from Orlando Sanford International Airport
- 41,872 SF retail plaza with national tenants: Savea-Lot, Amscot, and Family Dollar.
- National co-tenants

#### **Available Spaces:**

**4,825 SF** (Can be split into two spaces - 2,700 SF, and 2,100 SF respectively)

| Demographics         | 1mile    | 3mile    | 5mile    |
|----------------------|----------|----------|----------|
| Population (2019)    | 10,780   | 63,316   | 101,163  |
| Population (2024)    | 11,440   | 66,986   | 107,761  |
| Average HH<br>Income | \$48,068 | \$61,889 | \$76,114 |