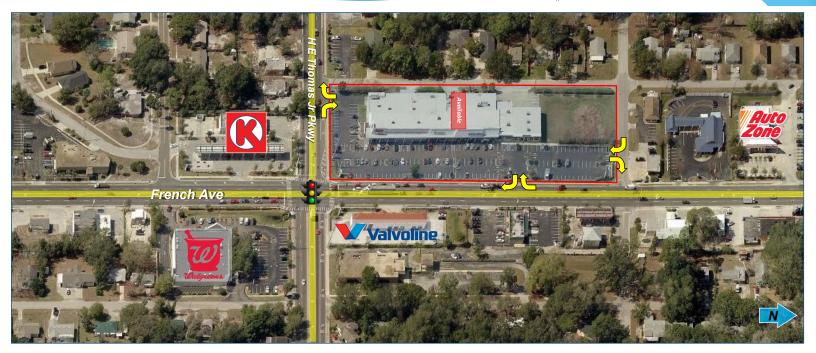

### **Property Highlights**

- Great Sanford Location! NWC of French Ave (US Hwy 17-92) & 25th Street (SR46-A).
- Signalized intersection with easy access and plenty of parking.
- 10 Minutes from Orlando Sanford International Airport
- 41,872 SF retail plaza with national tenants: Savea-Lot, Amscot, and Family Dollar.
- National co-tenants