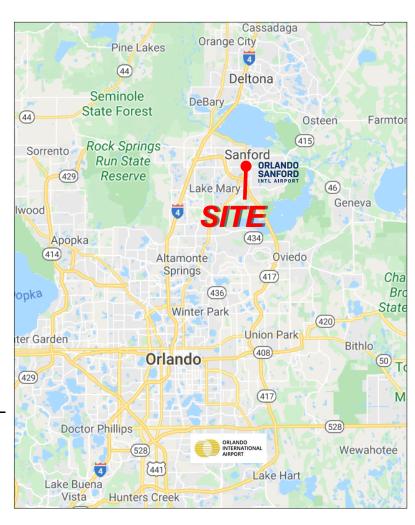

### **Property Highlights**

- Great Sanford Location! NWC of French Ave (US Hwy 17-92) & 25th Street (SR46-A).
- Signalized intersection with easy access and plenty of parking.
- 10 Minutes from Orlando Sanford International Airport
- 41,872 SF retail plaza with national tenants: Savea-Lot, Amscot, and Family Dollar.
- National co-tenants